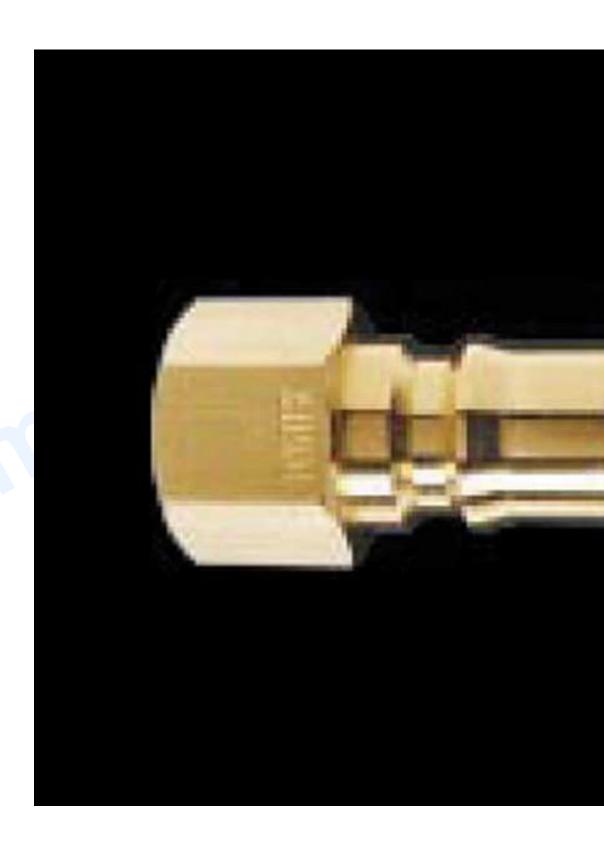

Options:

\_

Foster FK2B: Bretco 1/4in Male Brass Quick Disconnect QD

\_

PMF H58: Wand Filter

Foster FH2B: 1/4in Female Brass Quick Disconnect QD

Horse Hair Brush AB08 with Comfort Grip Handle For Upholstery Cleaning