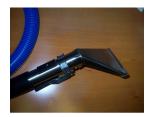

Model Number: U1570SBPP

PMF U1570SBPP Easy Grip 3.5in 500Psi bypass Internal Spray Bi-Directional Cleaning 6ft Hide A Hose Limited Stock Hand Wand

Created on: : Thursday 25 April, 2024

Manufacturer: Production Metal Forming

The ultimate upholstery tool works with all makes, brands, or truck mounted carpet cleaning machines.

Has pressure side bypass feature built in to the PMF V4N easy pull valve to allow you to adjust the water pressure at the wand as well as keep the water hot at the wand so after setting down for a while you do not have to wait for the hot water to travel from the machine to the tool. Also serves as heat control for truck mounts with manual heat control.

Contains vacuum release slot for times you want to use this wand with under 200 psi. Instant heat with no waiting.

500 psi brass valve.

Internal spray jet allows for by-directional cleaning--with absolutely no overspray. Cleaning stroke is either up or back or both.