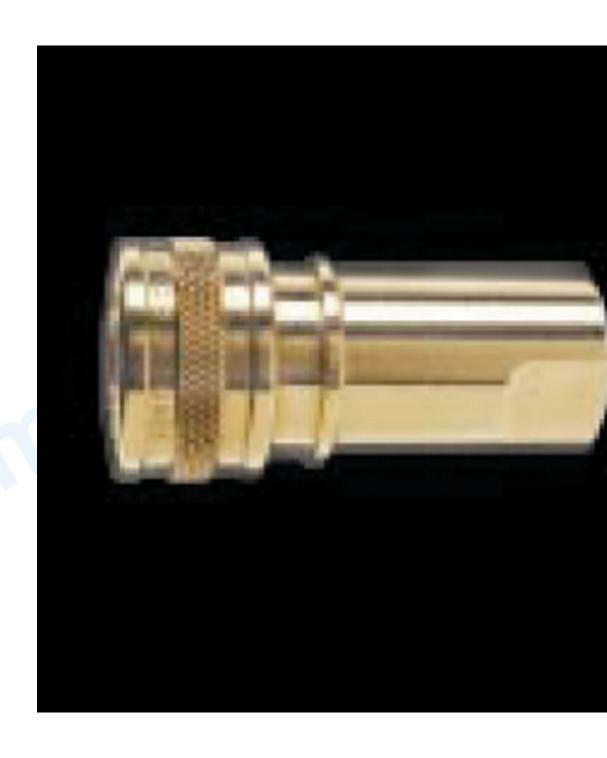

Options:

\_

Foster FK2B: Bretco 1/4in Male Brass Quick Disconnect QD

\_

PMF H58: Wand Filter

Foster FH2B: 1/4in Female Brass Quick Disconnect QD

Horse Hair Brush AB08 with Comfort Grip Handle For Upholstery Cleaning