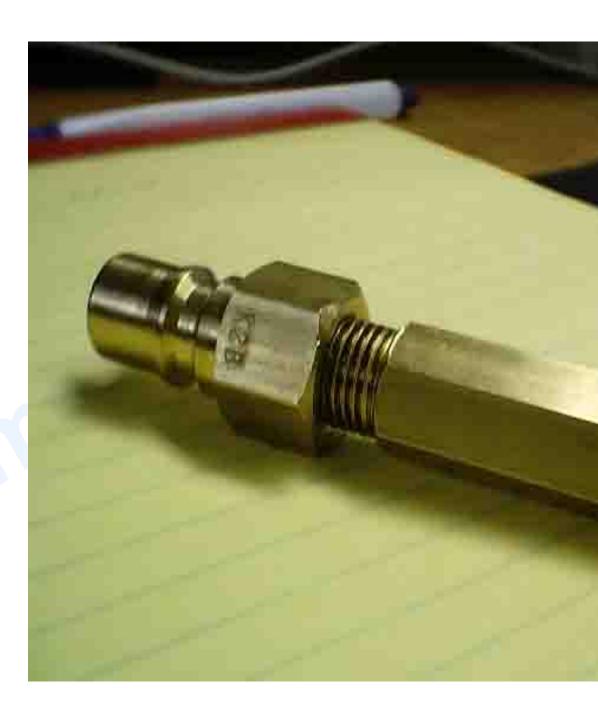

Options:

\_

Foster FK2B: Bretco 1/4in Male Brass Quick Disconnect QD

\_

PMF H58: Wand Filter

Foster FH2B: 1/4in Female Brass Quick Disconnect QD

Horse Hair Brush AB08 with Comfort Grip Handle For Upholstery Cleaning